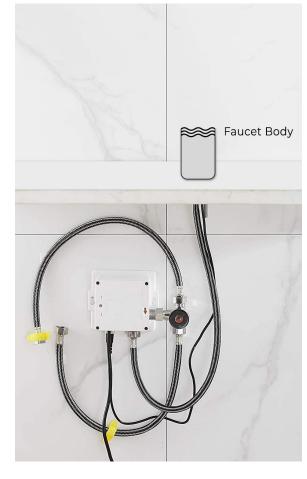

Inductive Closing Time: < 2 second

Dia.of inlet / outlet pipe: G1/2"

Flux: ≥0.07L/S

Power Supply: Box Transformer (BOX)

Temperature Mixer: Below Deck Manual Mixing Valve (BDM)

Factory Default Timeout: 30s

Factory Default GPC: 0.75